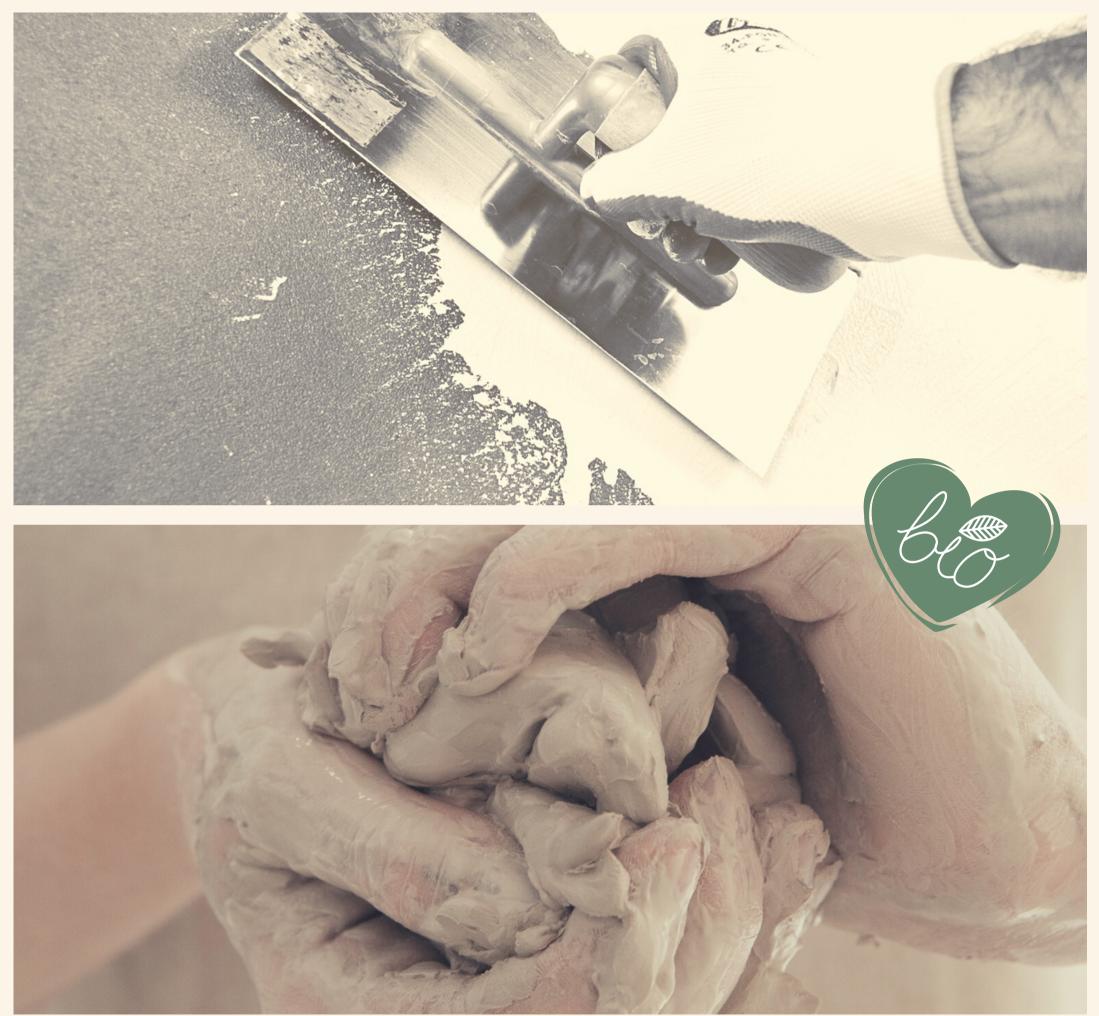

# COLLECTION BIOCLAY

The importance of sustainability in our coatings

cement design®

Extracted from our natural quarry, Bioclay, is a clay coating composed only of raw clay and natural additives. It is characterized by its great adherence, resistance and breathability.

## cement design®

Bioclay is presented in monocomponent format. We must adapt the application system depending on the surface conditions, this being an easy and fast application.

Caring for the environment is one of the main concerns of our company. More and more people are aware of the importance of preserving our environment, if it is good for you, it is good for your home.