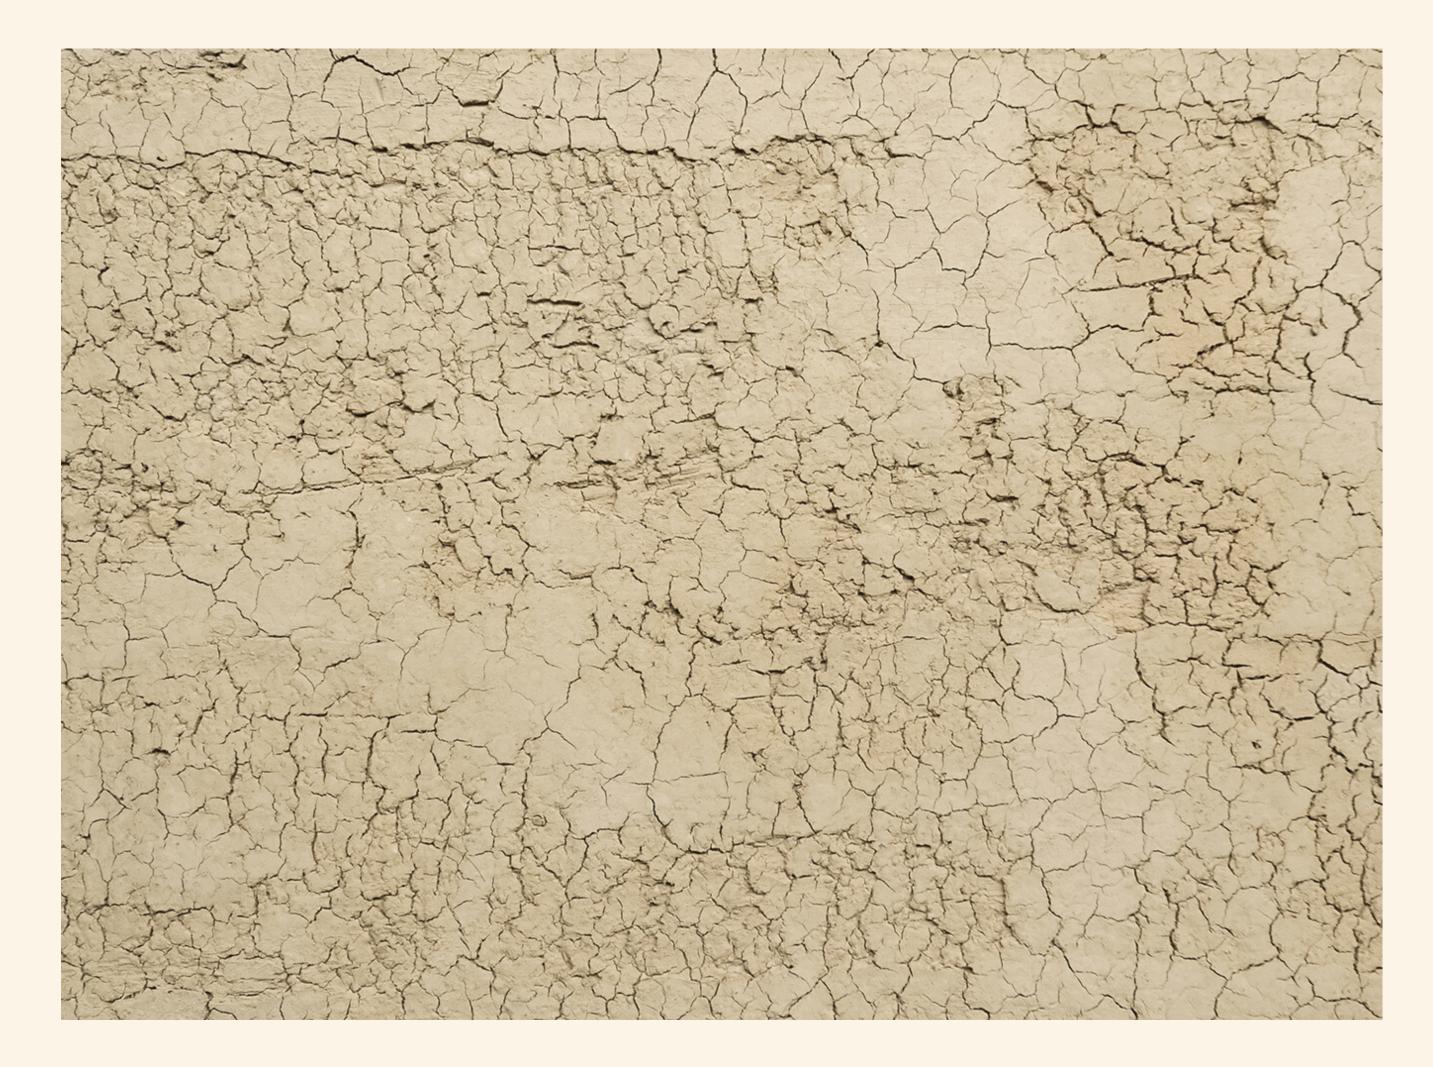

cement design®



# COLLECTION BIOCLAY

The importance of sustainability in our coatings



cement design®

Extracted from our natural quarry, Bioclay, is a clay coating composed only of raw clay and natural additives. It is characterized by its great adherence, resistance and breathability.



cement design®

It is ideal for **interior spaces** on walls, ceilings and furniture, creating rooms with a pure and organic look. It is available in **4 different textures: Fine, Medium, Thick and Crack.** Take care of the planet with Cement Design. Bioclay is **100% natural.** 



cement design®

#### Bioclay Fine



cement design®

#### Bioclay Medium



cement design®

#### Bioclay Thick



cement design®

#### Bioclay Crack



## cement design®

Bioclay is presented in monocomponent format. We must adapt the application system depending on the surface conditions, this being an easy and fast application.

Caring for the environment is one of the main concerns of our company. More and more people are aware of the importance of preserving our environment, if it is good for you, it is good for your home.







cement design®







### BIOCLAY COLLECTION



Instagram @cementdesignofficial Facebook Cement Design Official

Cement Design Sede Central Camino Del Avenida 2 - s/n Pantoja-Toledo, España

info@cement-design.com