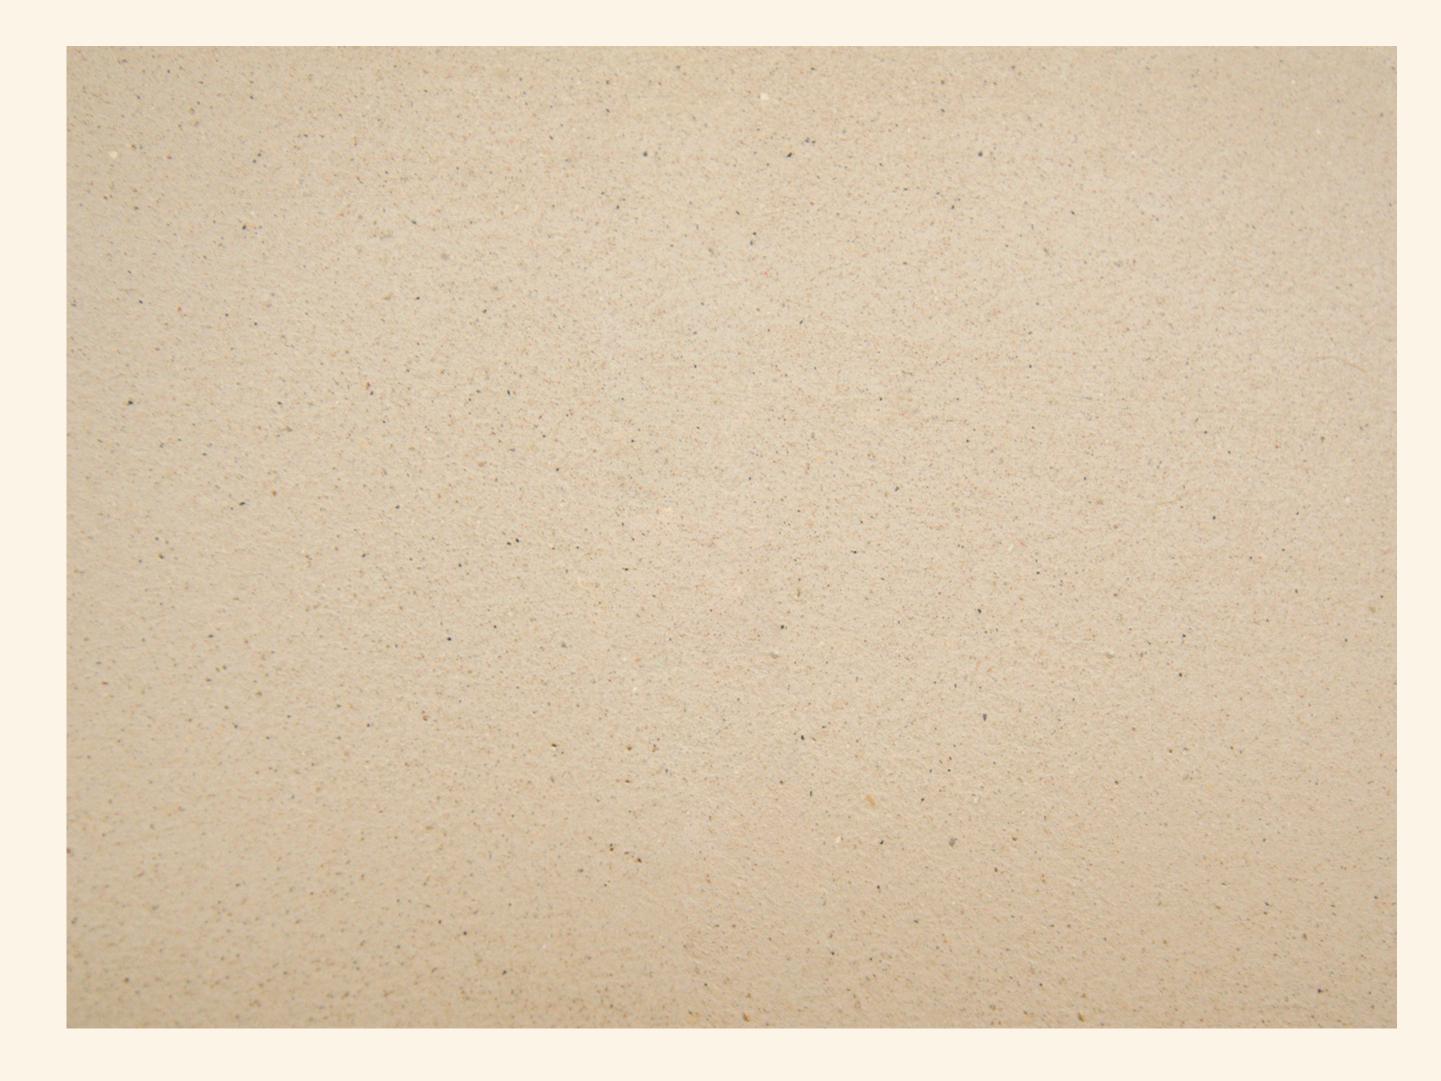

cement design®



# COLLECTION BIOCLAY

The importance of sustainability in our coatings



cement design®

Extracted from our natural quarry, Bioclay, is a clay coating composed only of raw clay and natural additives. It is characterized by its great adherence, resistance and breathability.



cement design®

It is ideal for **interior spaces** on walls, ceilings and furniture, creating rooms with a pure and organic look. It is available in **4 different textures: Fine, Medium, Thick and Crack.** Take care of the planet with Cement Design. Bioclay is **100% natural.** 



cement design®

#### Bioclay Fine



cement design®

#### Bioclay Medium



cement design®

#### Bioclay Thick



cement design®

#### Bioclay Crack



## cement design®

Bioclay is presented in monocomponent format. We must adapt the application system depending on the surface conditions, this being an easy and fast application.

Caring for the environment is one of the main concerns of our company. More and more people are aware of the importance of preserving our environment, if it is good for you, it is good for your home.







cement design®







### BIOCLAY COLLECTION



Instagram @cementdesignofficial Facebook Cement Design Official

Cement Design Sede Central Camino Del Avenida 2 - s/n Pantoja-Toledo, España

info@cement-design.com