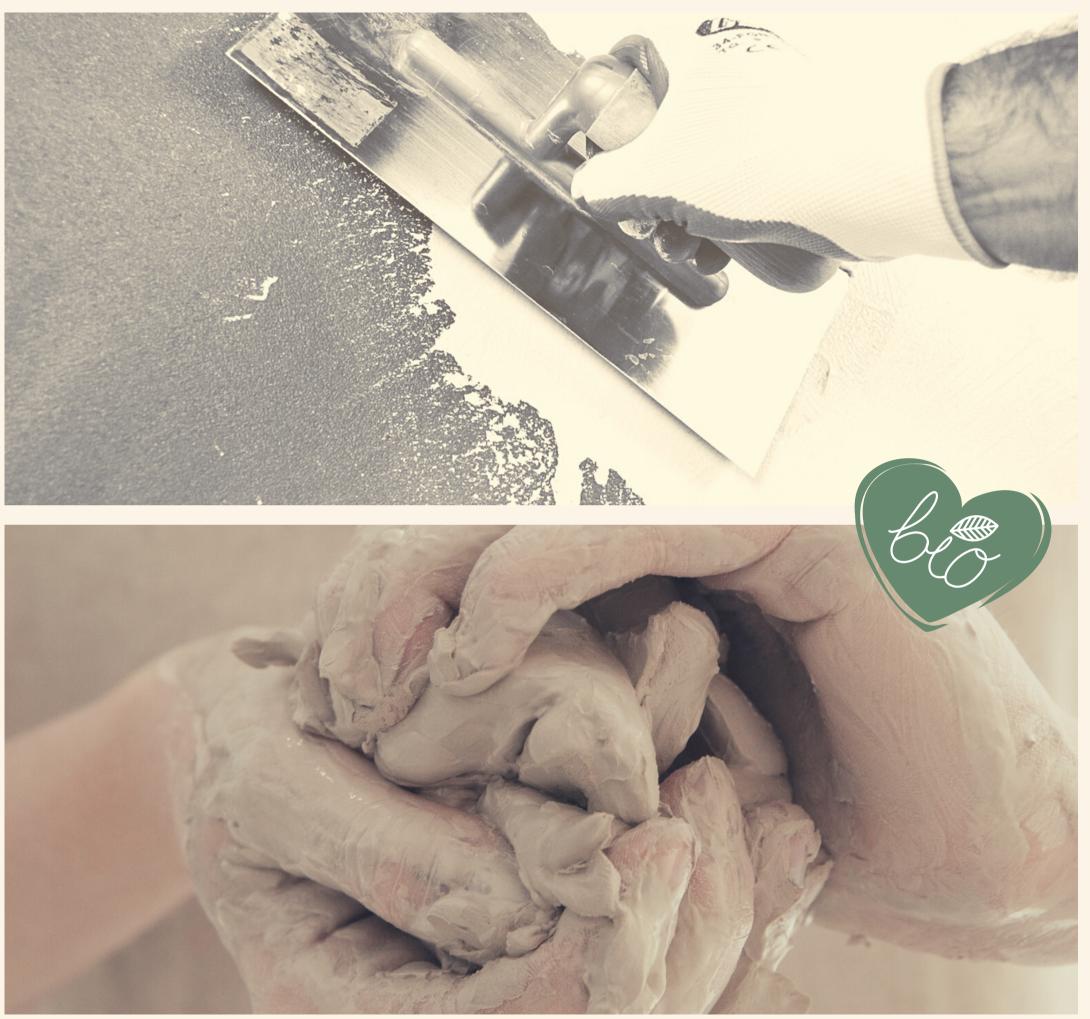

# COLLECTION BIOCLAY

The importance of sustainability in our coatings

cement design®

Extracted from our natural quarry, Bioclay, is a clay coating composed only of raw clay and natural additives. It is characterized by its great adherence, resistance and breathability.

## cement design®

Bioclay is presented in monocomponent format. We must adapt the application system depending on the surface conditions, this being an easy and fast application.

Caring for the environment is one of the main concerns of our company. More and more people are aware of the importance of preserving our environment, if it is good for you, it is good for your home.