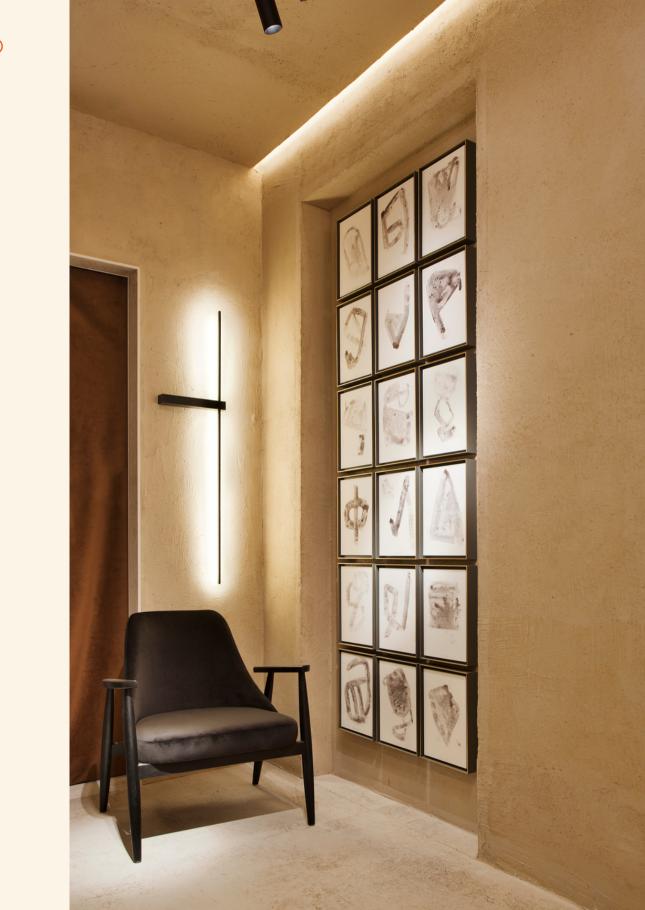

cement design®

It is ideal for **interior spaces** on walls, ceilings and furniture, creating rooms with a pure and organic look. It is available in **4 different textures: Fine, Medium, Thick and Crack.** Take care of the planet with Cement Design. Bioclay is **100% natural.** 