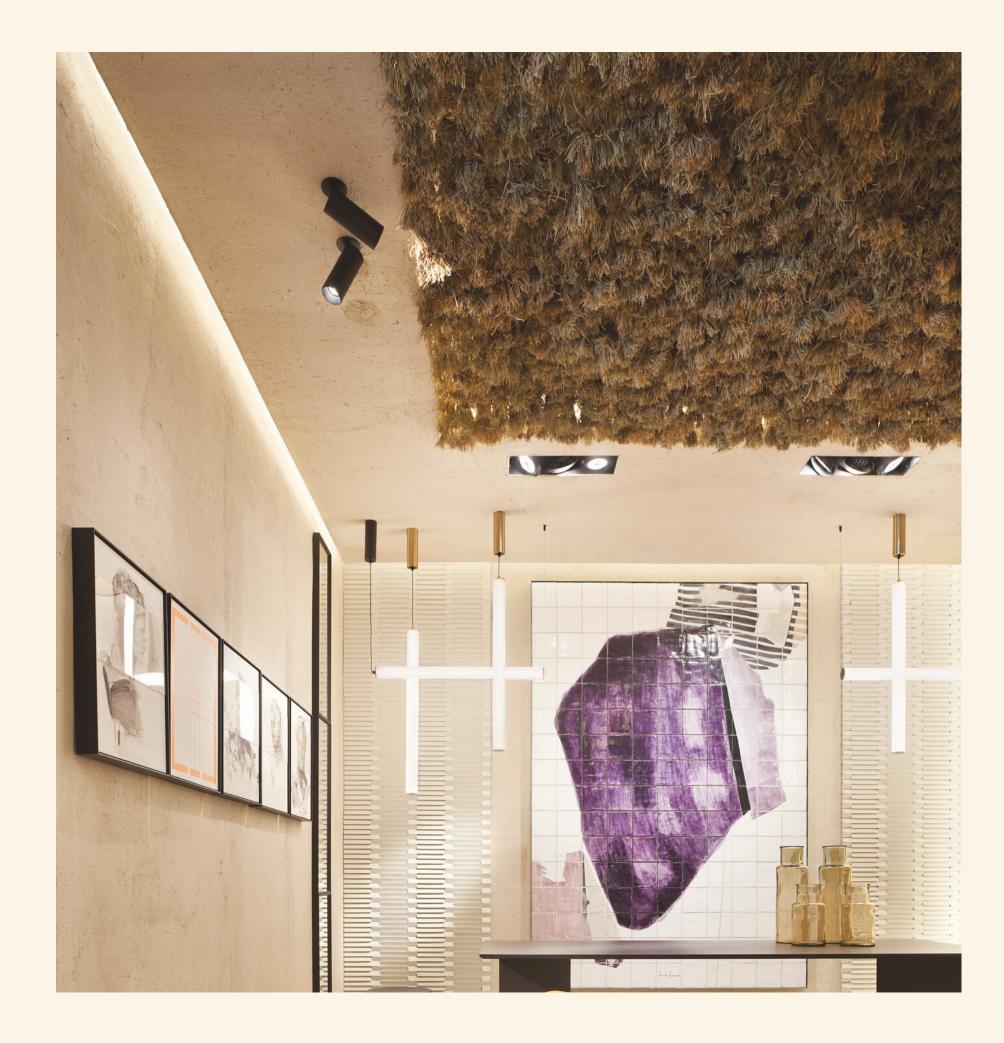

cement design®

It is ideal for **interior spaces** on walls, ceilings and furniture, creating rooms with a pure and organic look. It is available in **4 different textures: Fine, Medium, Thick and Crack.** Take care of the planet with Cement Design. Bioclay is **100% natural.** 