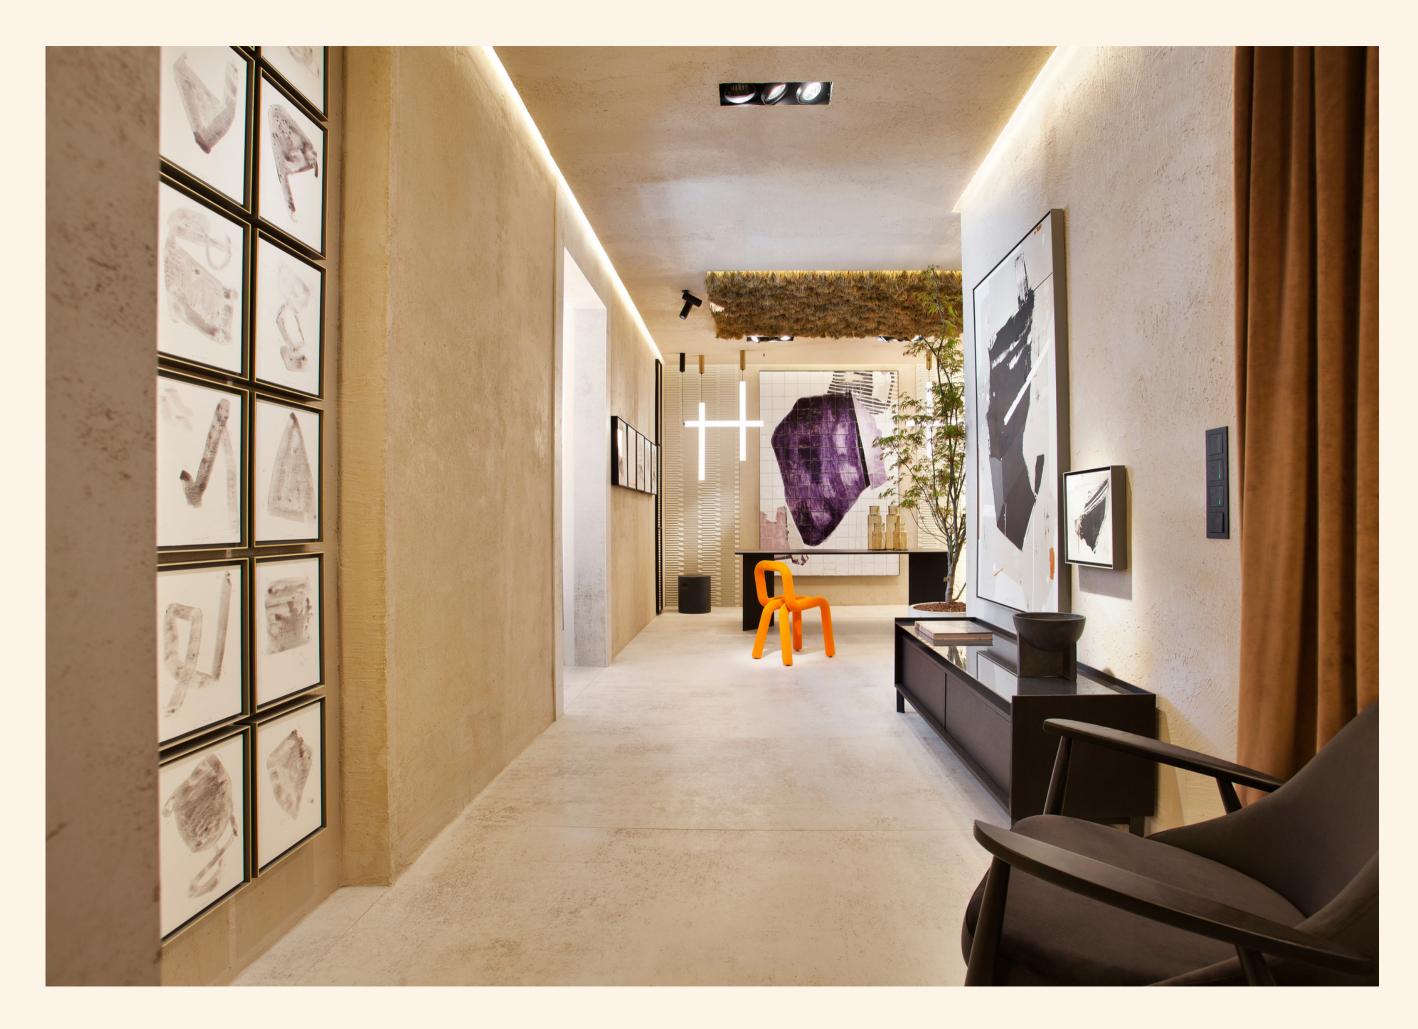

# COLLECTION BIOCLAY

The importance of sustainability in our coatings

cement design®

Extracted from our natural quarry, Bioclay, is a clay coating composed only of raw clay and natural additives. It is characterized by its great adherence, resistance and breathability.

cement design®

It is ideal for **interior spaces** on walls, ceilings and furniture, creating rooms with a pure and organic look. It is available in **4 different textures: Fine, Medium, Thick and Crack.** Take care of the planet with Cement Design. Bioclay is **100% natural.** 