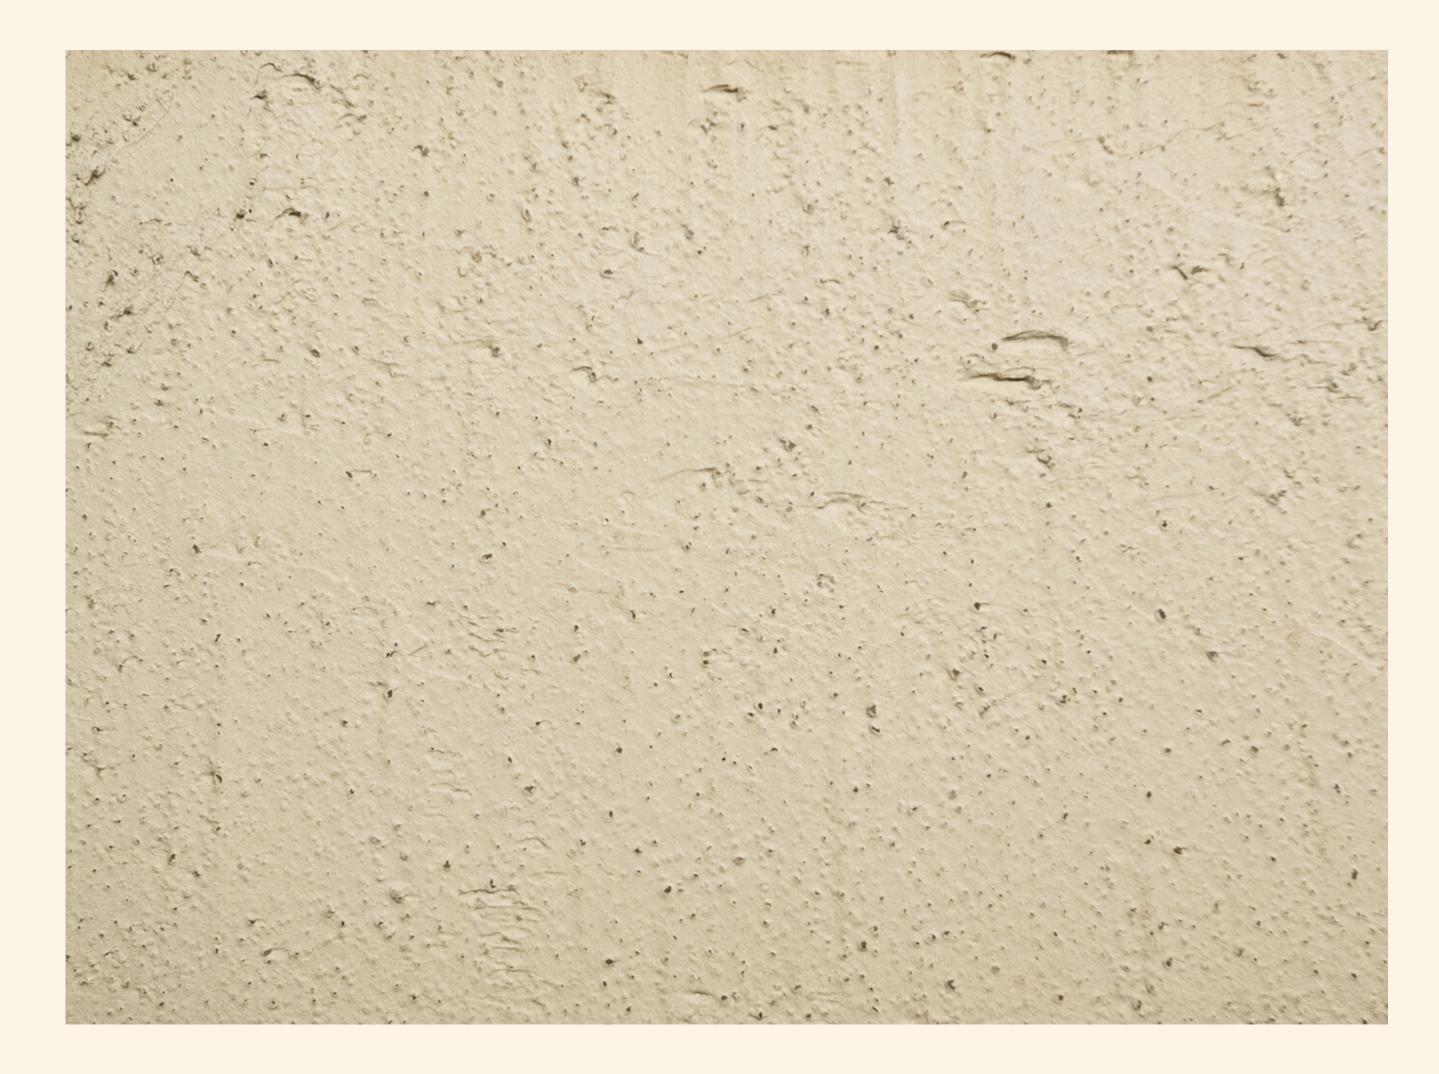

cement design®



# COLLECTION BIOCLAY

The importance of sustainability in our coatings



cement design®

Extracted from our natural quarry, Bioclay, is a clay coating composed only of raw clay and natural additives. It is characterized by its great adherence, resistance and breathability.



cement design®

It is ideal for **interior spaces** on walls, ceilings and furniture, creating rooms with a pure and organic look. It is available in **4 different textures: Fine, Medium, Thick and Crack.** Take care of the planet with Cement Design. Bioclay is **100% natural.** 



cement design®

#### Bioclay Fine



cement design®

#### Bioclay Medium



cement design®

#### Bioclay Thick



cement design®

#### Bioclay Crack



## cement design®

Bioclay is presented in monocomponent format. We must adapt the application system depending on the surface conditions, this being an easy and fast application.

Caring for the environment is one of the main concerns of our company. More and more people are aware of the importance of preserving our environment, if it is good for you, it is good for your home.







cement design®







### BIOCLAY COLLECTION



Instagram @cementdesignofficial Facebook Cement Design Official

Cement Design Sede Central Camino Del Avenida 2 - s/n Pantoja-Toledo, España

info@cement-design.com