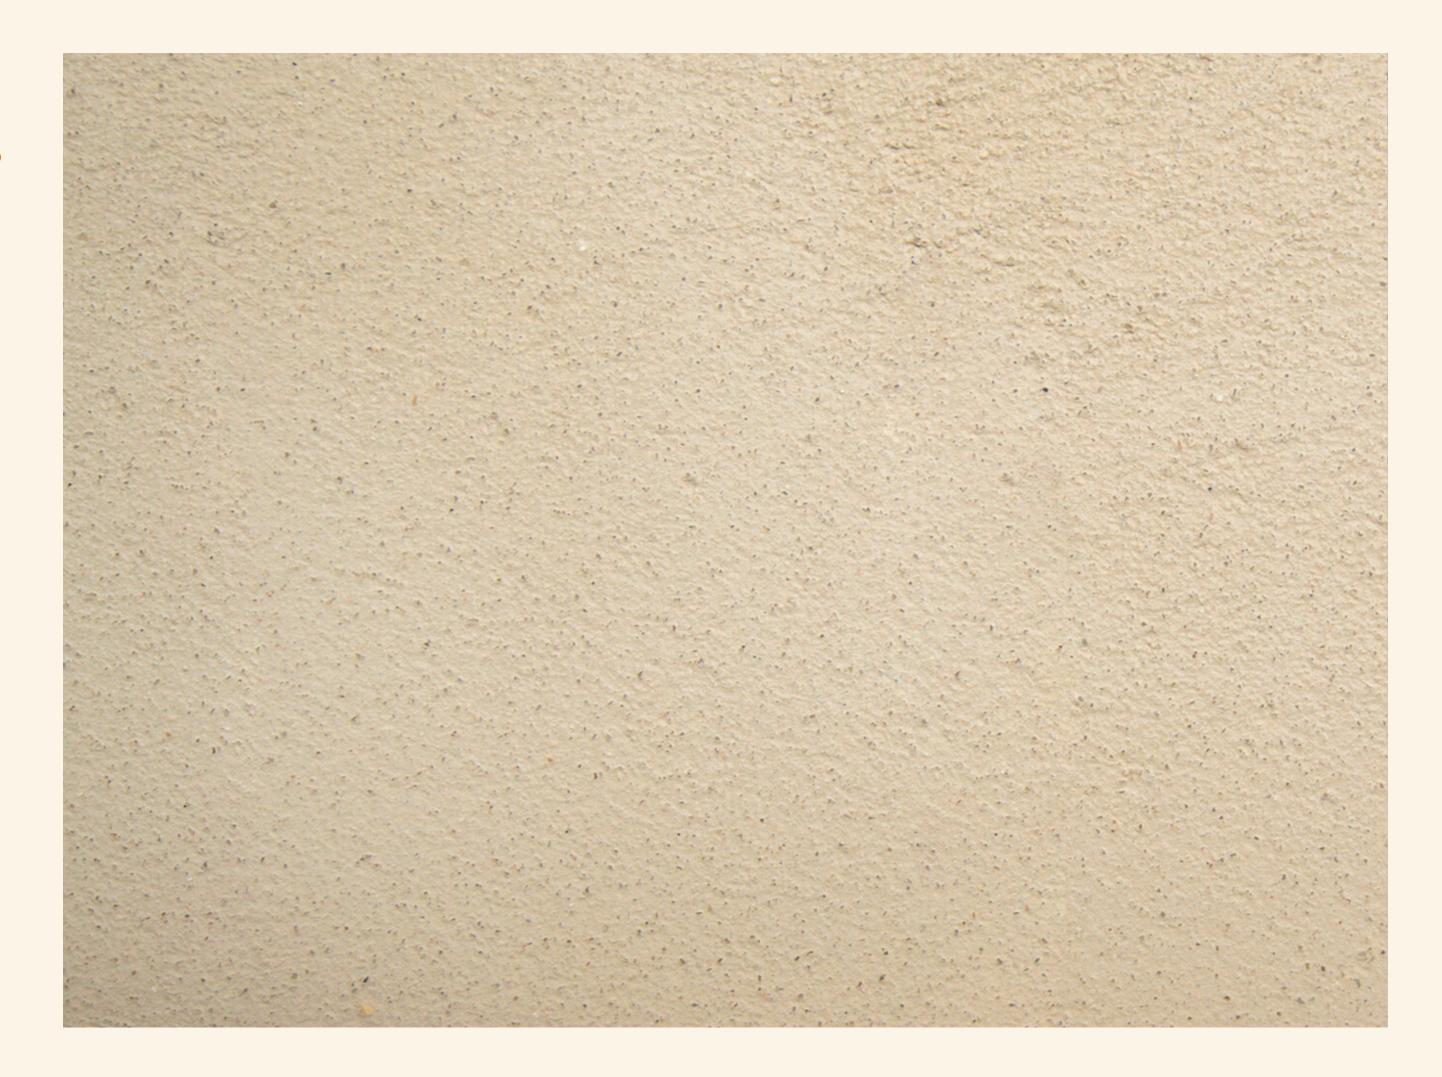

cement design®



# COLLECTION BIOCLAY

The importance of sustainability in our coatings



cement design®

Extracted from our natural quarry, Bioclay, is a clay coating composed only of raw clay and natural additives. It is characterized by its great adherence, resistance and breathability.



cement design®

It is ideal for **interior spaces** on walls, ceilings and furniture, creating rooms with a pure and organic look. It is available in **4 different textures: Fine, Medium, Thick and Crack.** Take care of the planet with Cement Design. Bioclay is **100% natural.** 



cement design®

#### Bioclay Fine



cement design®

#### Bioclay Medium



cement design®

#### Bioclay Thick



cement design®

#### Bioclay Crack



## cement design®

Bioclay is presented in monocomponent format. We must adapt the application system depending on the surface conditions, this being an easy and fast application.

Caring for the environment is one of the main concerns of our company. More and more people are aware of the importance of preserving our environment, if it is good for you, it is good for your home.







cement design®







### BIOCLAY COLLECTION



Instagram @cementdesignofficial Facebook Cement Design Official

Cement Design Sede Central Camino Del Avenida 2 - s/n Pantoja-Toledo, España

info@cement-design.com