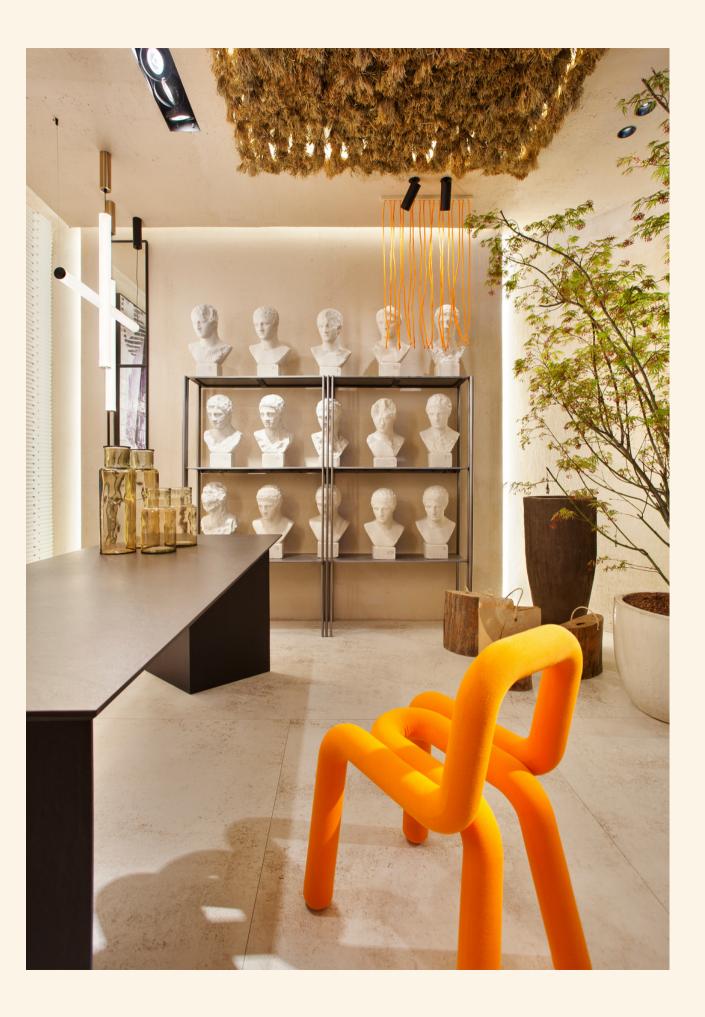

cement design®

It is ideal for **interior spaces** on walls, ceilings and furniture, creating rooms with a pure and organic look. It is available in **4 different textures: Fine, Medium, Thick and Crack.** Take care of the planet with Cement Design. Bioclay is **100% natural.** 